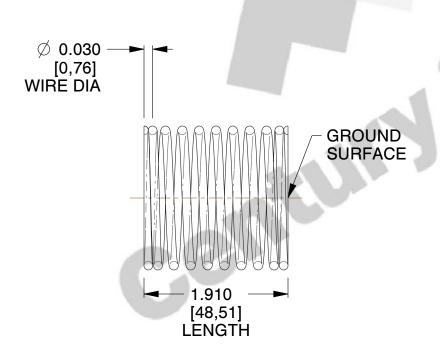

## **NOTES:**

1. Material : Music Wire 2. Finish : Glod Irridite

3. Ends: Closed and Ground

4. Total Coils: 10.000

5. Sugg. Max. Deflection: 0.300 (in)6. Sugg. Max. Load: 2.300 (lbs)

7. All Drawing Dimensions are in Inches [mm]

SCALE

3.000

| COMPONENT           | SPRI | NGS  |
|---------------------|------|------|
| 11772               |      | U    |
|                     |      | INCI |
| COMPRESSION SPRINGS | SH   |      |
|                     |      |      |