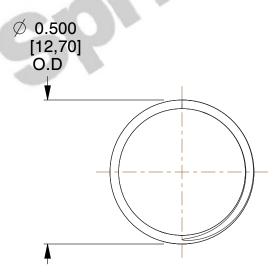

## **NOTES:**

1. Material : Music Wire 2. Finish : Glod Irridite

3. Ends: Closed and Ground

4. Total Coils: 10.000

5. Sugg. Max. Deflection: 0.300 (in)6. Sugg. Max. Load: 2.300 (lbs)

7. All Drawing Dimensions are in Inches [mm]

SCALE

3.000

| COMPONENT           | SPRI | NGS  |
|---------------------|------|------|
| 11772               |      | U    |
|                     |      | INCI |
| COMPRESSION SPRINGS | SH   |      |
|                     |      |      |