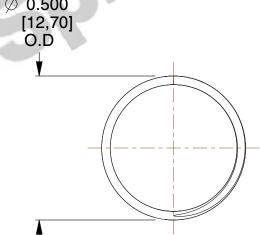

## **NOTES:**

1. Material: Stainless Steel

2. Finish: Glod Irridite

3. Ends: Closed and Ground

4. Total Coils: 10.000

5. Sugg. Max. Deflection: 0.270 (in) 6. Sugg. Max. Load: 2.300 (lbs)

7. All Drawing Dimensions are in Inches [mm]