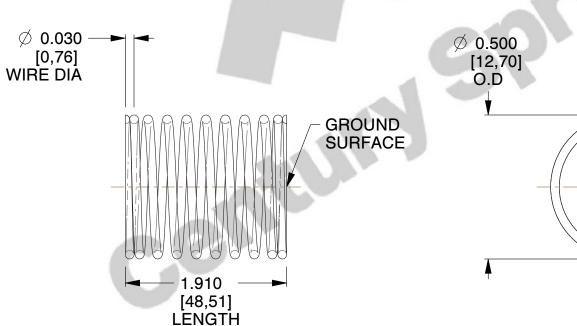

## **NOTES:**

1. Material: Stainless Steel

2. Finish: Glod Irridite

3. Ends: Closed and Ground

4. Total Coils: 10.000

5. Sugg. Max. Deflection: 0.270 (in) 6. Sugg. Max. Load: 2.300 (lbs)

7. All Drawing Dimensions are in Inches [mm]