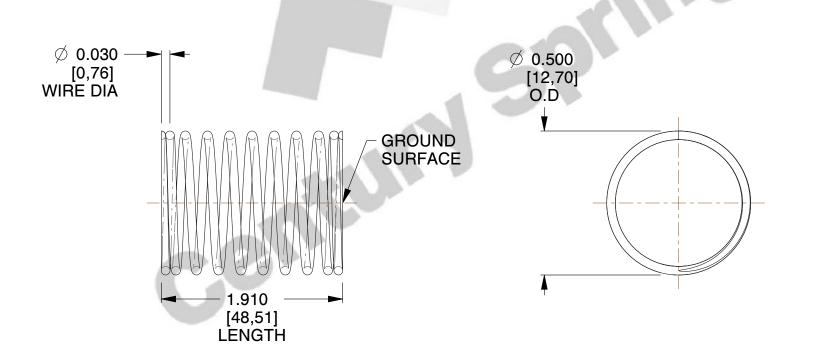

## **NOTES:**

1. Material : Music Wire 2. Finish : Glod Irridite

3. Ends: Closed and Ground

4. Total Coils: 10.000

5. Sugg. Max. Deflection: 0.380 (in)6. Sugg. Max. Load: 2.300 (lbs)

7. All Drawing Dimensions are in Inches [mm]

SCALE

3.000

COMPONENT

11772

COMPRESSION SPRINGS

UNIT

**SPRINGS** 

INCH [mm]