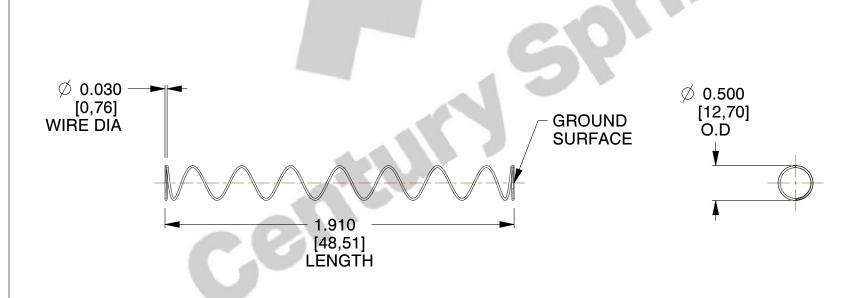

## **NOTES:**

1. Material : Stainless Steel

2. Finish: Glod Irridite

3. Ends: Closed and Ground

4. Total Coils: 10.000

5. Sugg. Max. Deflection: 1.200 (in)

6. Sugg. Max. Load: 2.300 (lbs)

7. All Drawing Dimensions are in Inches [mm]