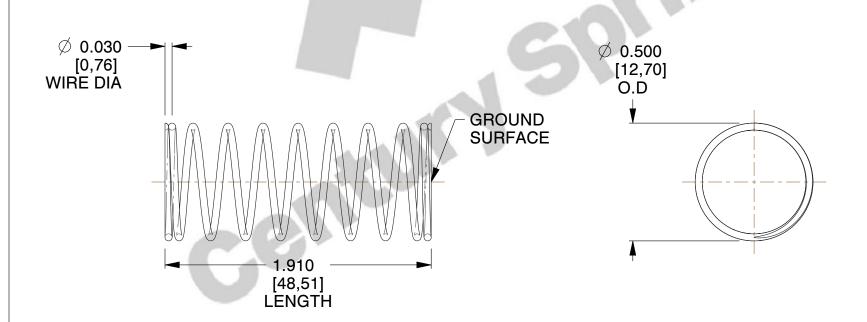

## **NOTES:**

1. Material : Music Wire 2. Finish : Glod Irridite

3. Ends: Closed and Ground

4. Total Coils: 10.000

5. Sugg. Max. Deflection: 0.730 (in)6. Sugg. Max. Load: 2.300 (lbs)

7. All Drawing Dimensions are in Inches [mm]