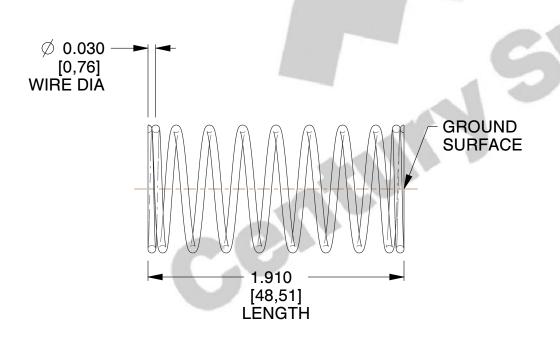

## **NOTES:**

1. Material : Music Wire 2. Finish : Glod Irridite

3. Ends: Closed and Ground

4. Total Coils: 10.000

5. Sugg. Max. Deflection: 0.550 (in)6. Sugg. Max. Load: 2.300 (lbs)

7. All Drawing Dimensions are in Inches [mm]