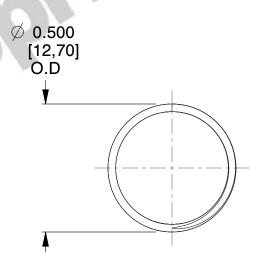

## **NOTES:**

1. Material : Music Wire 2. Finish : Glod Irridite

3. Ends: Closed and Ground

4. Total Coils: 10.000

5. Sugg. Max. Deflection: 0.550 (in)6. Sugg. Max. Load: 2.300 (lbs)

7. All Drawing Dimensions are in Inches [mm]