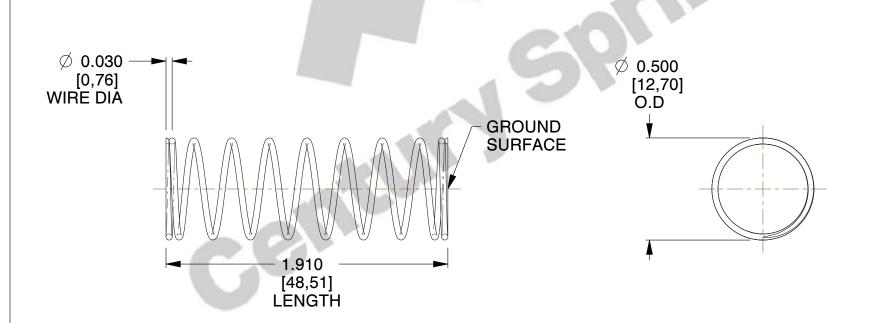

## **NOTES:**

1. Material : Stainless Steel

2. Finish: Glod Irridite

3. Ends: Closed and Ground

4. Total Coils: 10.000

5. Sugg. Max. Deflection: 0.620 (in)6. Sugg. Max. Load: 2.300 (lbs)

7. All Drawing Dimensions are in Inches [mm]

SCALE

2.128

| COMPONENT           | SPRINGS |           |
|---------------------|---------|-----------|
| 11772               |         | UNIT      |
|                     |         | INCH [mm] |
| COMPRESSION SPRINGS |         | SHEET     |
|                     |         | 1 of 1    |