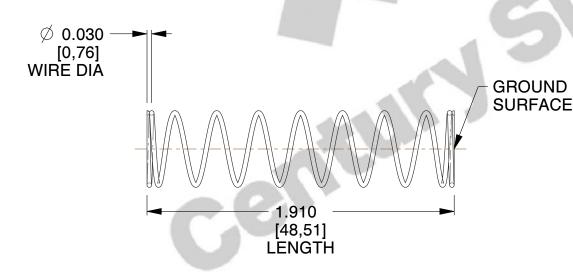

## **NOTES:**

Material : Stainless Steel
 Finish : Glod Irridite

3. Ends: Closed and Ground

4. Total Coils: 10.000

5. Sugg. Max. Deflection: 0.890 (in) 6. Sugg. Max. Load: 2.300 (lbs)

7. All Drawing Dimensions are in Inches [mm]