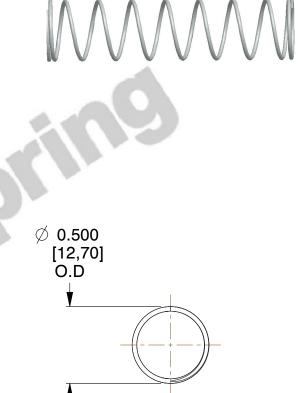

## **NOTES:**

Material : Stainless Steel
 Finish : Glod Irridite

3. Ends: Closed and Ground

4. Total Coils: 10.000

5. Sugg. Max. Deflection: 0.890 (in) 6. Sugg. Max. Load: 2.300 (lbs)

7. All Drawing Dimensions are in Inches [mm]