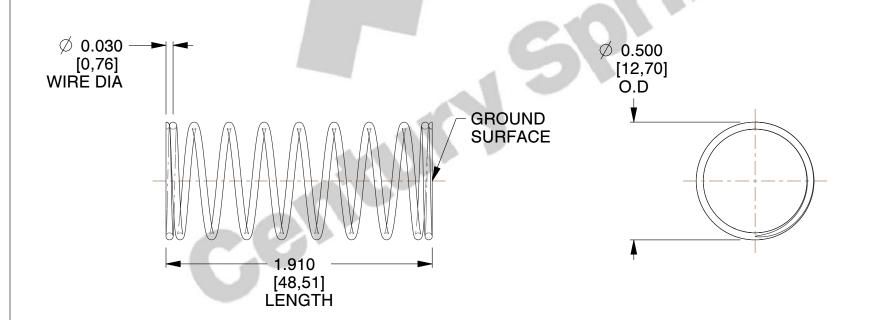

## **NOTES:**

Material : Stainless Steel
Finish : Glod Irridite

3. Ends: Closed and Ground

4. Total Coils: 10.000

5. Sugg. Max. Deflection: 0.460 (in) 6. Sugg. Max. Load: 2.300 (lbs)

7. All Drawing Dimensions are in Inches [mm]

SCALE

2.454

11772

COMPONENT

COMPRESSION SPRINGS

UNIT

**SPRINGS** 

INCH [mm]