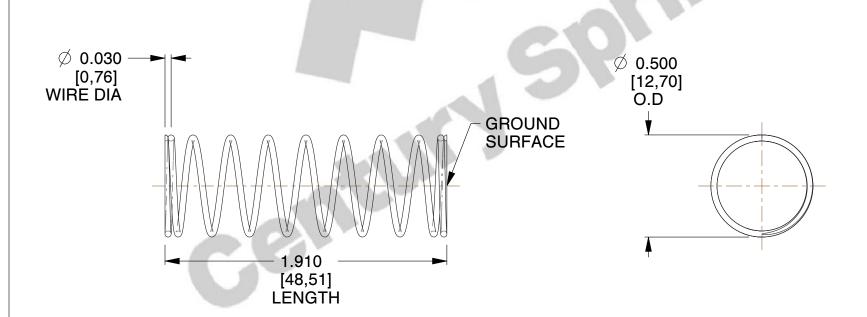

## **NOTES:**

Material : Music Wire
Finish : Glod Irridite

3. Ends: Closed and Ground

4. Total Coils: 10.000

Sugg. Max. Deflection: 0.720 (in)
Sugg. Max. Load: 2.300 (lbs)

7. All Drawing Dimensions are in Inches [mm]

SCALE

2.128

| COMPONENT         | SPRINGS |           |
|-------------------|---------|-----------|
| 11772             |         | UNIT      |
|                   |         | INCH [mm] |
| COMPRESSION SPRIN | PRINGS  | SHEET     |
|                   |         | 1 of 1    |