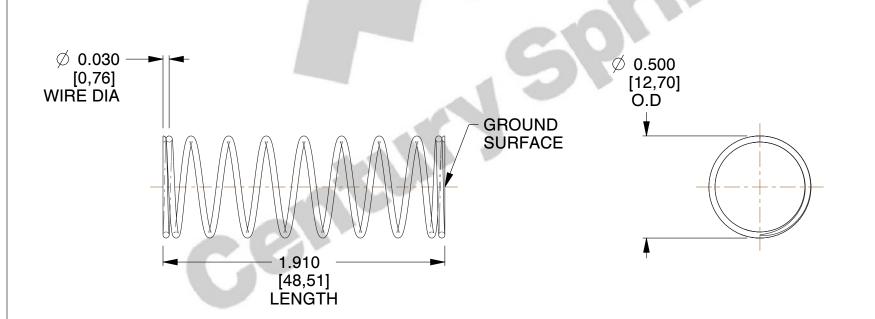

## **NOTES:**

1. Material : Stainless Steel

2. Finish: Glod Irridite

3. Ends: Closed and Ground

4. Total Coils: 10.000

5. Sugg. Max. Deflection: 0.570 (in)

6. Sugg. Max. Load : 2.300 (lbs)

7. All Drawing Dimensions are in Inches [mm]

SCALE

2.128

| COMPONENT                 | SPRI | NGS |
|---------------------------|------|-----|
| 11772 COMPRESSION SPRINGS |      | U   |
|                           |      | INC |
|                           |      | SI  |

UNIT
INCH [mm]
SHEET