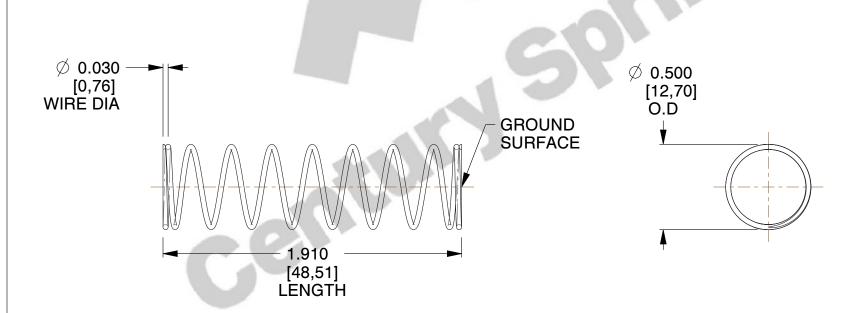

## **NOTES:**

1. Material : Music Wire 2. Finish : Glod Irridite

3. Ends: Closed and Ground

4. Total Coils: 10.000

5. Sugg. Max. Deflection: 0.910 (in) 6. Sugg. Max. Load: 2.300 (lbs)

7. All Drawing Dimensions are in Inches [mm]

1.778

SCALE

11772

COMPONENT

COMPRESSION SPRINGS

UNIT
INCH [mm]
SHEET

1 of 1

**SPRINGS**