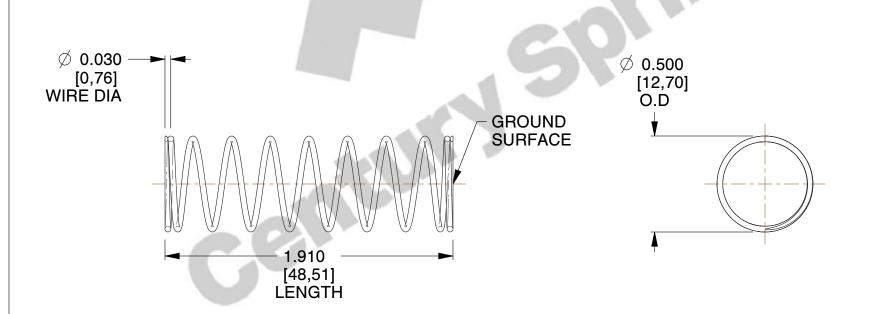

## **NOTES:**

1. Material : Music Wire 2. Finish : Glod Irridite

3. Ends: Closed and Ground

4. Total Coils: 10.000

5. Sugg. Max. Deflection: 0.700 (in)6. Sugg. Max. Load: 2.300 (lbs)

7. All Drawing Dimensions are in Inches [mm]

2.000

SCALE

11772

COMPONENT

COMPRESSION SPRINGS

UNIT
INCH [mm]
SHEET

**SPRINGS** 

1 of 1