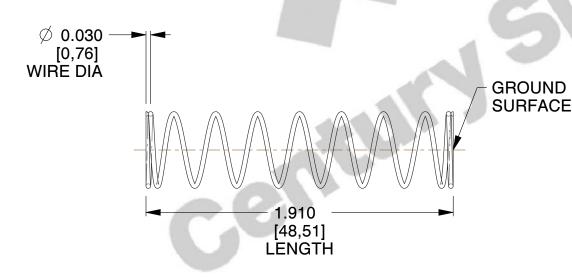

## **NOTES:**

1. Material : Stainless Steel 2. Finish : Glod Irridite

3. Ends: Closed and Ground

4. Total Coils: 10.000

5. Sugg. Max. Deflection: 0.740 (in) 6. Sugg. Max. Load: 2.300 (lbs)

7. All Drawing Dimensions are in Inches [mm]

1.600

SCALE

COMPRESSION SPRINGS

11772

COMPONENT

UNIT
INCH [mm]
SHEET

1 of 1

**SPRINGS**