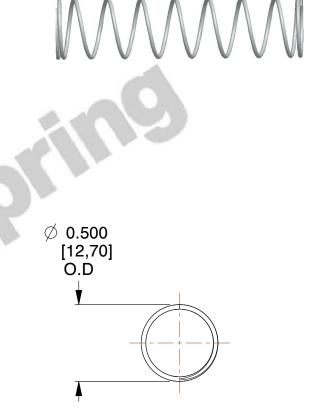

## **NOTES:**

1. Material : Stainless Steel 2. Finish : Glod Irridite

3. Ends: Closed and Ground

4. Total Coils: 10.000

5. Sugg. Max. Deflection: 0.740 (in) 6. Sugg. Max. Load: 2.300 (lbs)

7. All Drawing Dimensions are in Inches [mm]

1.600

SCALE

COMPRESSION SPRINGS

11772

COMPONENT

UNIT
INCH [mm]
SHEET

1 of 1

**SPRINGS**