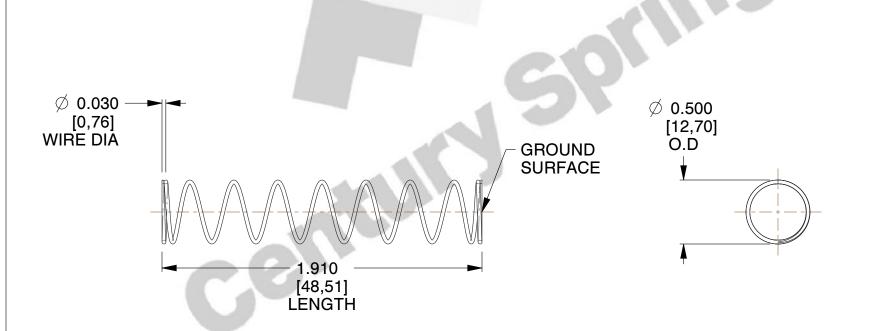

## **NOTES:**

Material : Stainless Steel
 Finish : Glod Irridite

3. Ends: Closed and Ground

4. Total Coils: 10.000

5. Sugg. Max. Deflection: 0.840 (in) 6. Sugg. Max. Load: 2.300 (lbs)

7. All Drawing Dimensions are in Inches [mm]