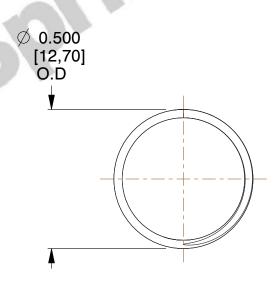

## **NOTES:**

1. Material : Music Wire 2. Finish : Glod Irridite

3. Ends: Closed and Ground

4. Total Coils: 10.000

5. Sugg. Max. Deflection: 0.310 (in)6. Sugg. Max. Load: 2.300 (lbs)

7. All Drawing Dimensions are in Inches [mm]