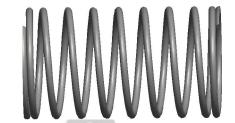

## **NOTES:**

1. Material : Music Wire 2. Finish : Glod Irridite

3. Ends: Closed and Ground

4. Total Coils: 10.000

5. Sugg. Max. Deflection: 0.310 (in)6. Sugg. Max. Load: 2.300 (lbs)

7. All Drawing Dimensions are in Inches [mm]