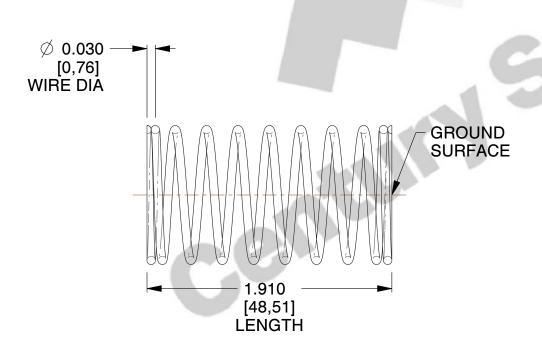

## **NOTES:**

1. Material : Music Wire 2. Finish : Glod Irridite

3. Ends: Closed and Ground

4. Total Coils: 10.000

5. Sugg. Max. Deflection: 0.310 (in)6. Sugg. Max. Load: 2.300 (lbs)

7. All Drawing Dimensions are in Inches [mm]