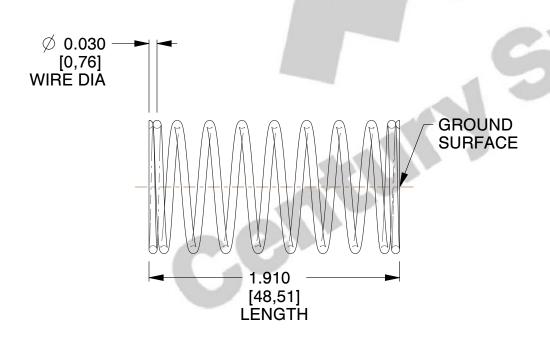

## **NOTES:**

1. Material : Music Wire 2. Finish : Glod Irridite

3. Ends: Closed and Ground

4. Total Coils: 10.000

5. Sugg. Max. Deflection: 0.340 (in)6. Sugg. Max. Load: 2.300 (lbs)

7. All Drawing Dimensions are in Inches [mm]