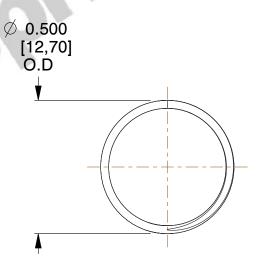

## **NOTES:**

1. Material : Music Wire 2. Finish : Glod Irridite

3. Ends: Closed and Ground

4. Total Coils: 10.000

5. Sugg. Max. Deflection: 0.340 (in)6. Sugg. Max. Load: 2.300 (lbs)

7. All Drawing Dimensions are in Inches [mm]