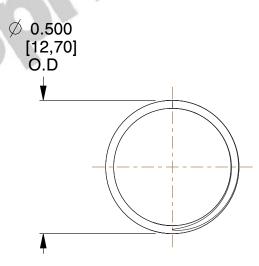

## **NOTES:**

1. Material : Stainless Steel

2. Finish: Glod Irridite

3. Ends: Closed and Ground

4. Total Coils: 10.000

5. Sugg. Max. Deflection: 0.270 (in)6. Sugg. Max. Load: 2.300 (lbs)

7. All Drawing Dimensions are in Inches [mm]

SCALE

2.778

COMPONENT

SPRINGS

11772

**COMPRESSION SPRINGS** 

INCH [mm]

SHEET