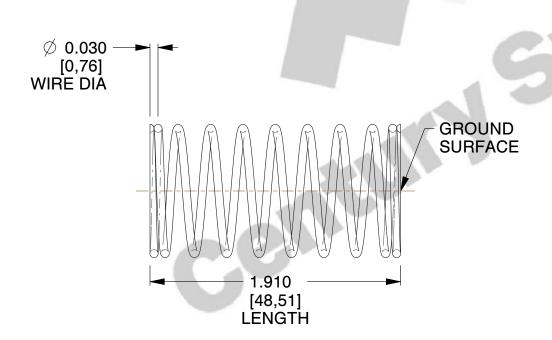

## **NOTES:**

1. Material : Stainless Steel

2. Finish: Glod Irridite

3. Ends: Closed and Ground

4. Total Coils: 10.000

5. Sugg. Max. Deflection: 0.270 (in)6. Sugg. Max. Load: 2.300 (lbs)

7. All Drawing Dimensions are in Inches [mm]

SCALE

2.778

COMPONENT

SPRINGS

11772

**COMPRESSION SPRINGS** 

INCH [mm]

SHEET