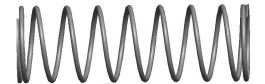

## **NOTES:**

1. Material: Music Wire 2. Finish: Glod Irridite

3. Ends: Closed and Ground

4. Total Coils: 10.000

5. Sugg. Max. Deflection: 0.550 (in) 6. Sugg. Max. Load: 2.300 (lbs)

7. All Drawing Dimensions are in Inches [mm]

**SPRINGS**