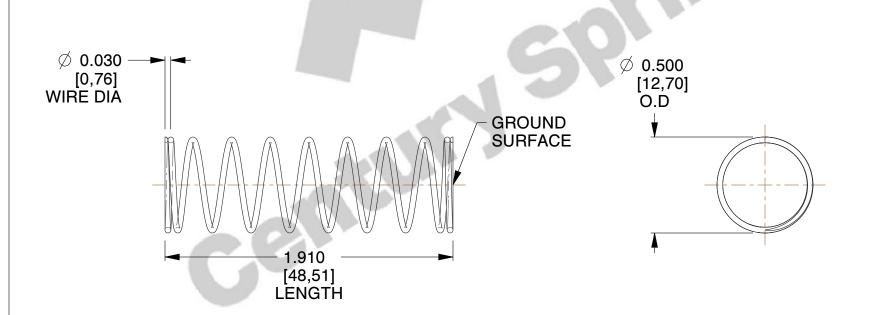

## **NOTES:**

1. Material: Music Wire 2. Finish: Glod Irridite

3. Ends: Closed and Ground

4. Total Coils: 10.000

5. Sugg. Max. Deflection: 0.550 (in) 6. Sugg. Max. Load: 2.300 (lbs)

7. All Drawing Dimensions are in Inches [mm]

2.000

SCALE

**COMPRESSIO** 

COMPONENT

| 11772           |       | UNIT      |
|-----------------|-------|-----------|
|                 |       | INCH [mm] |
| RESSION SPRINGS | SHEET |           |
|                 |       | 1 of 1    |

**SPRINGS**