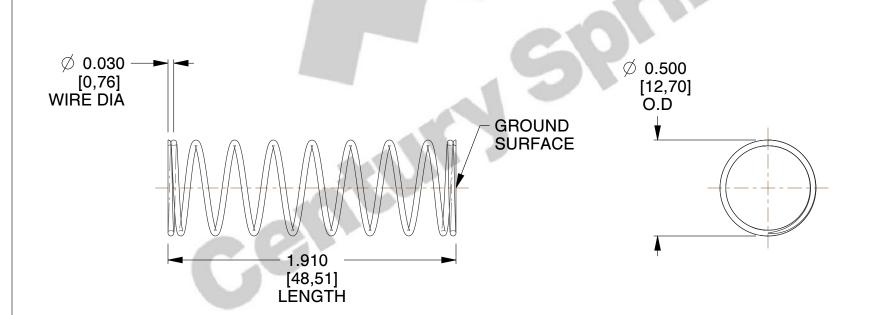

## **NOTES:**

1. Material: Stainless Steel

2. Finish: Glod Irridite 3. Ends: Closed and Ground

4. Total Coils: 10.000

5. Sugg. Max. Deflection: 0.440 (in) 6. Sugg. Max. Load: 2.300 (lbs)

7. All Drawing Dimensions are in Inches [mm]

SCALE

2.000

COMPONENT 11772 **COMPRESSION SPRINGS** 

UNIT INCH [mm] SHEET 1 of 1

**SPRINGS**