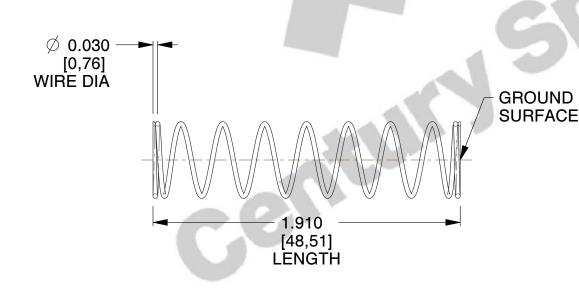

## **NOTES:**

1. Material: Stainless Steel 2. Finish: Glod Irridite

3. Ends: Closed and Ground

4. Total Coils: 10.000

5. Sugg. Max. Deflection: 0.600 (in) 6. Sugg. Max. Load: 2.300 (lbs)

7. All Drawing Dimensions are in Inches [mm]