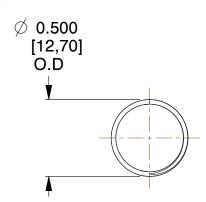

## **NOTES:**

1. Material: Stainless Steel 2. Finish: Glod Irridite

3. Ends: Closed and Ground

4. Total Coils: 10.000

5. Sugg. Max. Deflection: 0.600 (in) 6. Sugg. Max. Load: 2.300 (lbs)

7. All Drawing Dimensions are in Inches [mm]