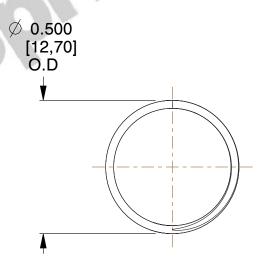

## **NOTES:**

1. Material : Music Wire 2. Finish : Glod Irridite

3. Ends: Closed and Ground

4. Total Coils: 10.000

5. Sugg. Max. Deflection: 0.320 (in)6. Sugg. Max. Load: 2.300 (lbs)

7. All Drawing Dimensions are in Inches [mm]