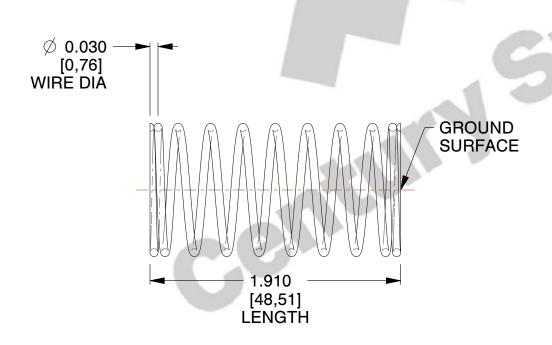

## **NOTES:**

1. Material : Music Wire 2. Finish : Glod Irridite

3. Ends: Closed and Ground

4. Total Coils: 10.000

5. Sugg. Max. Deflection: 0.320 (in)6. Sugg. Max. Load: 2.300 (lbs)

7. All Drawing Dimensions are in Inches [mm]