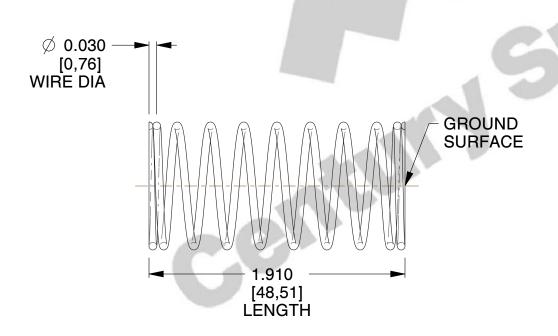

## **NOTES:**

1. Material : Stainless Steel

2. Finish: Glod Irridite

3. Ends: Closed and Ground

4. Total Coils: 10.000

5. Sugg. Max. Deflection : 0.280 (in)6. Sugg. Max. Load : 2.300 (lbs)

7. All Drawing Dimensions are in Inches [mm]

SCALE

2.667

|--|

COMPONENT

**COMPRESSION SPRINGS** 

UNIT
INCH [mm]
SHEET

1 of 1

**SPRINGS**