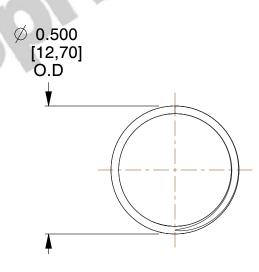

## **NOTES:**

1. Material : Stainless Steel

2. Finish: Glod Irridite

3. Ends: Closed and Ground

4. Total Coils: 10.000

5. Sugg. Max. Deflection : 0.280 (in)6. Sugg. Max. Load : 2.300 (lbs)

7. All Drawing Dimensions are in Inches [mm]

SCALE

2.667

|--|

COMPONENT

**COMPRESSION SPRINGS** 

UNIT
INCH [mm]
SHEET

1 of 1

**SPRINGS**