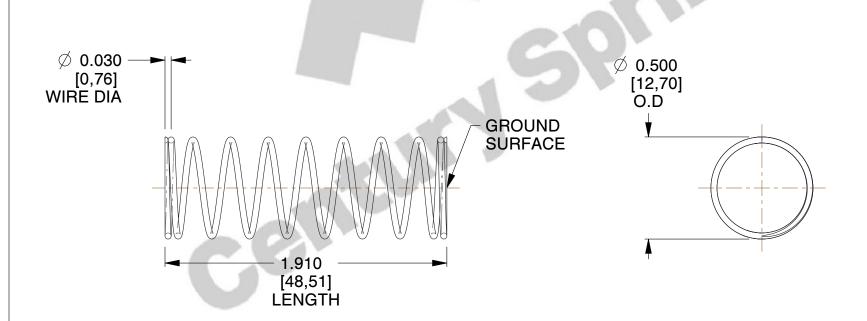

## **NOTES:**

Material : Music Wire
 Finish : Glod Irridite

3. Ends: Closed and Ground

4. Total Coils: 10.000

5. Sugg. Max. Deflection: 0.490 (in)6. Sugg. Max. Load: 2.300 (lbs)

7. All Drawing Dimensions are in Inches [mm]

SCALE

2.128

11772

COMPRESSION SPRINGS

COMPONENT

UNIT
INCH [mm]
SHEET

**SPRINGS**