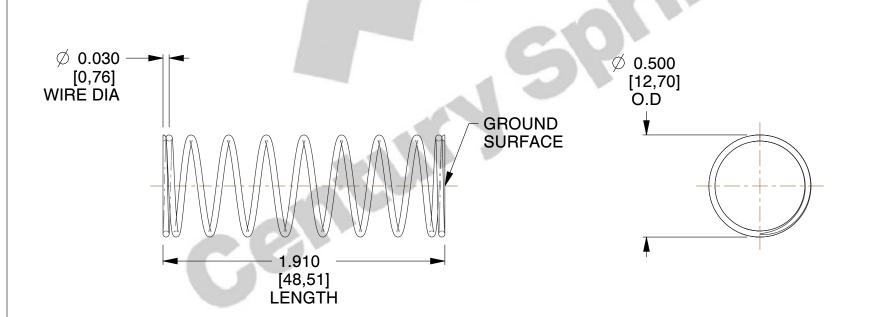

## **NOTES:**

1. Material : Stainless Steel

2. Finish: Glod Irridite

3. Ends: Closed and Ground

4. Total Coils: 10.000

5. Sugg. Max. Deflection: 0.390 (in)6. Sugg. Max. Load: 2.300 (lbs)

7. All Drawing Dimensions are in Inches [mm]