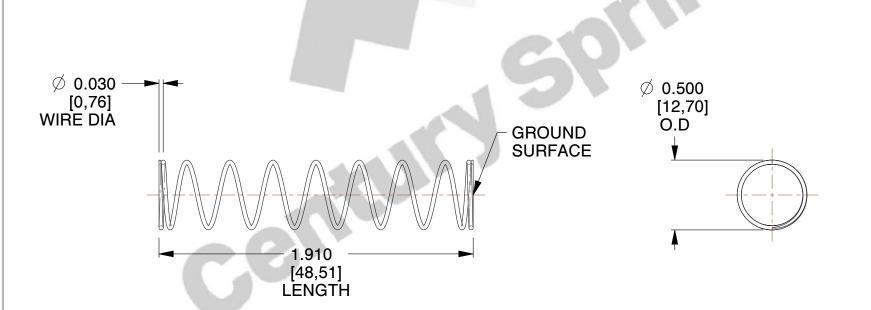

## **NOTES:**

1. Material : Stainless Steel

2. Finish: Glod Irridite

3. Ends: Closed and Ground

4. Total Coils: 10.000

5. Sugg. Max. Deflection: 0.660 (in)6. Sugg. Max. Load: 2.300 (lbs)

7. All Drawing Dimensions are in Inches [mm]