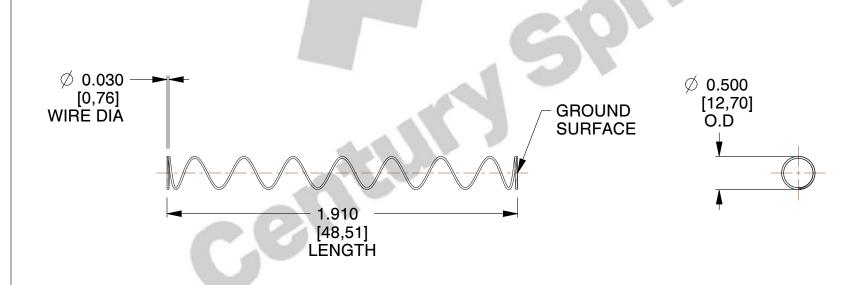

## **NOTES:**

1. Material : Stainless Steel

2. Finish: Glod Irridite

3. Ends: Closed and Ground

4. Total Coils: 10.000

5. Sugg. Max. Deflection: 0.650 (in)6. Sugg. Max. Load: 2.300 (lbs)

7. All Drawing Dimensions are in Inches [mm]