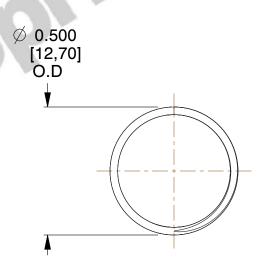

## **NOTES:**

1. Material : Stainless Steel

2. Finish: Glod Irridite

3. Ends: Closed and Ground

4. Total Coils: 10.000

5. Sugg. Max. Deflection : 0.260 (in)6. Sugg. Max. Load : 2.300 (lbs)

7. All Drawing Dimensions are in Inches [mm]