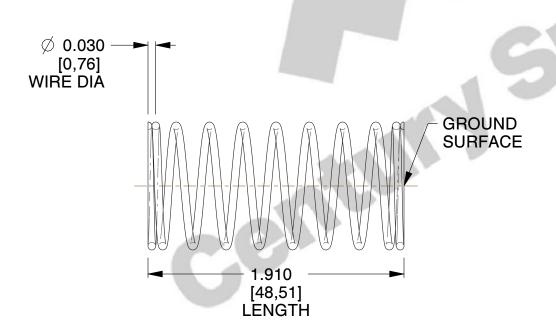

## **NOTES:**

1. Material : Stainless Steel

2. Finish: Glod Irridite

3. Ends: Closed and Ground

4. Total Coils: 10.000

5. Sugg. Max. Deflection : 0.260 (in)6. Sugg. Max. Load : 2.300 (lbs)

7. All Drawing Dimensions are in Inches [mm]