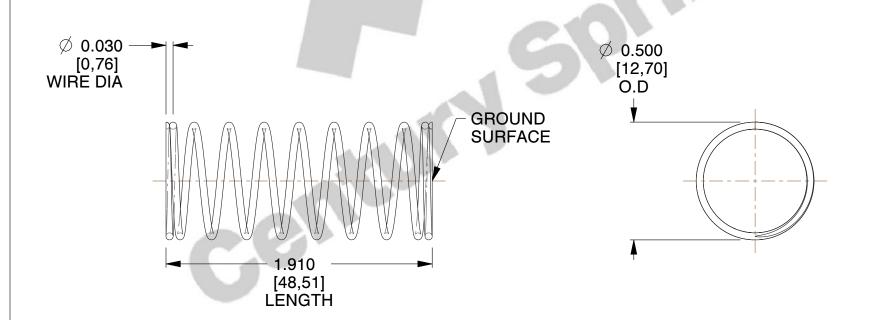

## **NOTES:**

1. Material : Stainless Steel

2. Finish: Glod Irridite

3. Ends: Closed and Ground

4. Total Coils: 10.000

5. Sugg. Max. Deflection : 0.290 (in)6. Sugg. Max. Load : 2.300 (lbs)

7. All Drawing Dimensions are in Inches [mm]

11772

COMPRESSION SPRINGS

COMPONENT

UNIT
INCH [mm]
SHEET

**SPRINGS** 

www.centuryspring.com 800.237.5225 You are solely responsible for the use of the file, information or specifications.