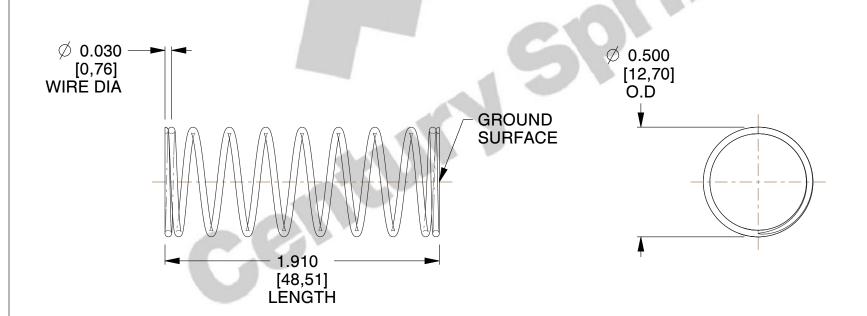

## **NOTES:**

1. Material : Music Wire 2. Finish : Glod Irridite

3. Ends: Closed and Ground

4. Total Coils: 10.000

5. Sugg. Max. Deflection : 0.410 (in)6. Sugg. Max. Load : 2.300 (lbs)

7. All Drawing Dimensions are in Inches [mm]