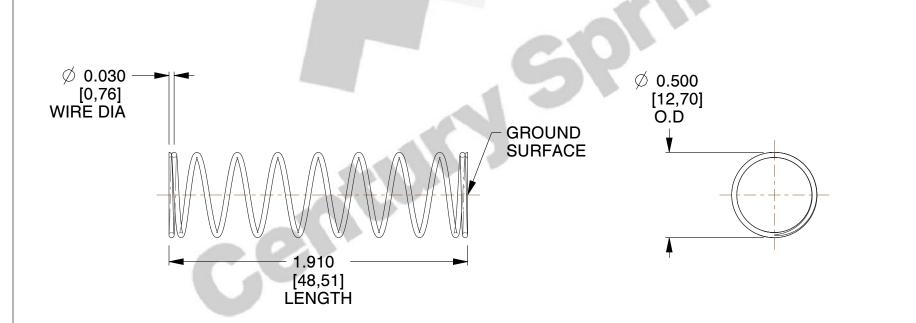

## **NOTES:**

1. Material : Stainless Steel

2. Finish: Glod Irridite

3. Ends: Closed and Ground

4. Total Coils: 10.000

5. Sugg. Max. Deflection: 0.470 (in)6. Sugg. Max. Load: 2.300 (lbs)

7. All Drawing Dimensions are in Inches [mm]

SCALE

1.778

11772

UNIT
INCH [mm]

**SPRINGS** 

**COMPRESSION SPRINGS** 

COMPONENT

SHEET 1 of 1