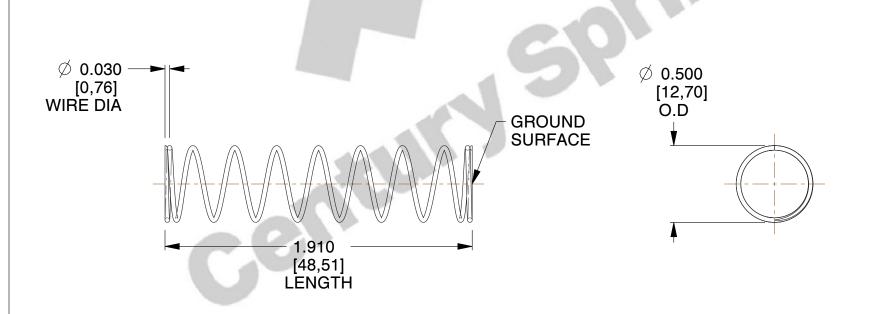

## **NOTES:**

1. Material : Music Wire 2. Finish : Glod Irridite

3. Ends: Closed and Ground

4. Total Coils: 10.000

5. Sugg. Max. Deflection: 0.680 (in)6. Sugg. Max. Load: 2.300 (lbs)

7. All Drawing Dimensions are in Inches [mm]