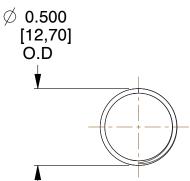

## **NOTES:**

1. Material: Stainless Steel 2. Finish: Glod Irridite

3. Ends: Closed and Ground

4. Total Coils: 10.000

5. Sugg. Max. Deflection: 0.540 (in) 6. Sugg. Max. Load: 2.300 (lbs)

7. All Drawing Dimensions are in Inches [mm]