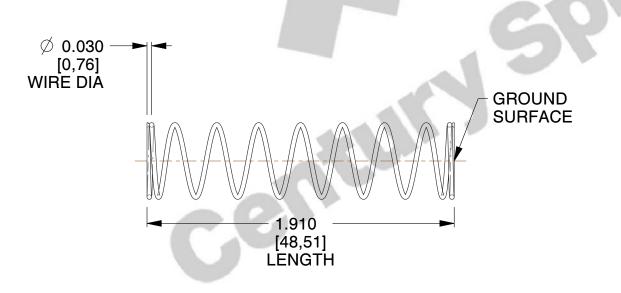

## **NOTES:**

1. Material: Stainless Steel 2. Finish: Glod Irridite

3. Ends: Closed and Ground

4. Total Coils: 10.000

5. Sugg. Max. Deflection: 0.540 (in) 6. Sugg. Max. Load: 2.300 (lbs)

7. All Drawing Dimensions are in Inches [mm]