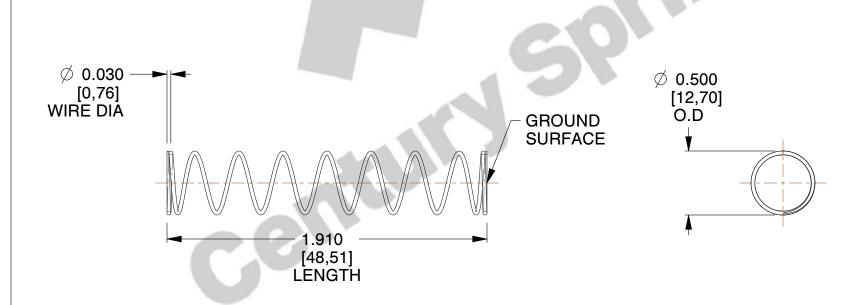

## **NOTES:**

1. Material : Music Wire 2. Finish : Glod Irridite

3. Ends: Closed and Ground

4. Total Coils: 10.000

5. Sugg. Max. Deflection: 0.870 (in) 6. Sugg. Max. Load: 2.300 (lbs)

7. All Drawing Dimensions are in Inches [mm]