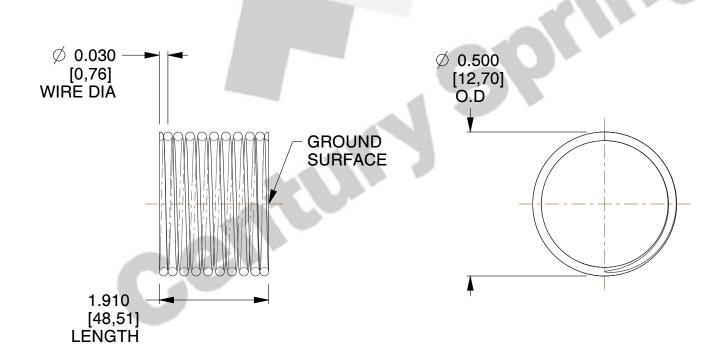

## **NOTES:**

1. Material : Music Wire 2. Finish : Glod Irridite

3. Ends: Closed and Ground

4. Total Coils: 10.000

5. Sugg. Max. Deflection: 0.090 (in)6. Sugg. Max. Load: 2.300 (lbs)

7. All Drawing Dimensions are in Inches [mm]