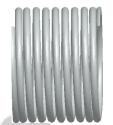

## **NOTES:**

1. Material : Stainless Steel

2. Finish: Glod Irridite

3. Ends: Closed and Ground

4. Total Coils: 10.000

5. Sugg. Max. Deflection: 0.070 (in) 6. Sugg. Max. Load: 2.300 (lbs)

7. All Drawing Dimensions are in Inches [mm]