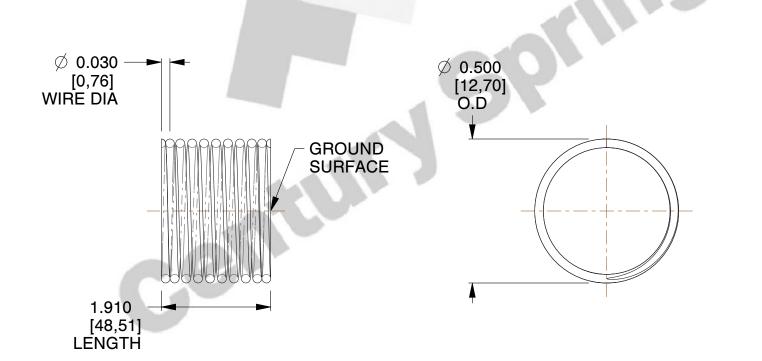

## **NOTES:**

1. Material : Stainless Steel

2. Finish: Glod Irridite

3. Ends: Closed and Ground

4. Total Coils: 10.000

5. Sugg. Max. Deflection: 0.070 (in) 6. Sugg. Max. Load: 2.300 (lbs)

7. All Drawing Dimensions are in Inches [mm]

3.000

SCALE

11772

COMPONENT

COMPRESSION SPRINGS

UNIT
INCH [mm]
SHEET
1 of 1

**SPRINGS**