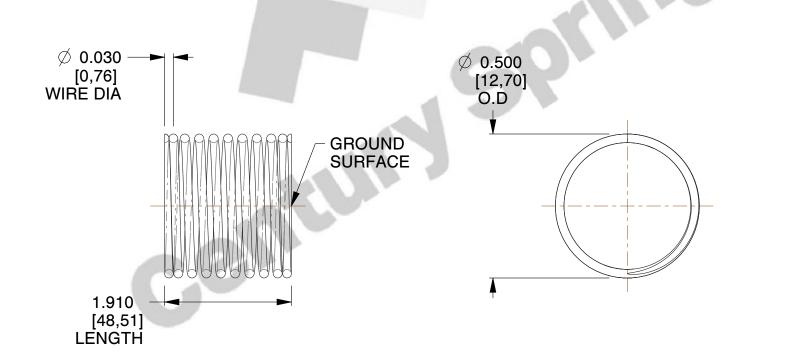

## **NOTES:**

1. Material: Stainless Steel

2. Finish: Glod Irridite

3. Ends: Closed and Ground

4. Total Coils: 10.000

5. Sugg. Max. Deflection: 0.090 (in) 6. Sugg. Max. Load: 2.300 (lbs)

7. All Drawing Dimensions are in Inches [mm]