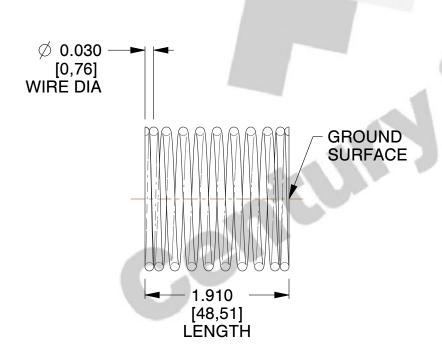

## **NOTES:**

1. Material : Music Wire 2. Finish : Glod Irridite

3. Ends: Closed and Ground

4. Total Coils: 10.000

5. Sugg. Max. Deflection: 0.130 (in) 6. Sugg. Max. Load: 2.300 (lbs)

7. All Drawing Dimensions are in Inches [mm]

3.000

SCALE

11772

COMPONENT

COMPRESSION SPRINGS

UNIT
INCH [mm]

SPRINGS SHEET

**SPRINGS** 