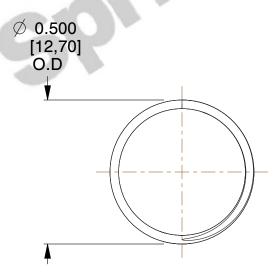

## **NOTES:**

1. Material : Music Wire 2. Finish : Glod Irridite

3. Ends: Closed and Ground

4. Total Coils: 10.000

5. Sugg. Max. Deflection: 0.130 (in) 6. Sugg. Max. Load: 2.300 (lbs)

7. All Drawing Dimensions are in Inches [mm]

3.000

SCALE

11772

COMPONENT

COMPRESSION SPRINGS

UNIT
INCH [mm]

SPRINGS SHEET

**SPRINGS** 