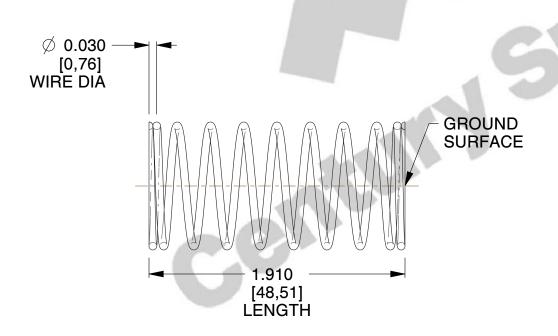

## **NOTES:**

1. Material : Stainless Steel

2. Finish: Glod Irridite

3. Ends: Closed and Ground

4. Total Coils: 10.000

5. Sugg. Max. Deflection: 0.220 (in) 6. Sugg. Max. Load: 2.300 (lbs)

7. All Drawing Dimensions are in Inches [mm]

SCALE

2.667

| COMPONENT     | SPRI   | NGS |
|---------------|--------|-----|
| 11772         |        | J   |
|               |        | INC |
| COMPRESSION S | PRINGS | SI  |

UNIT
INCH [mm]
SHEET