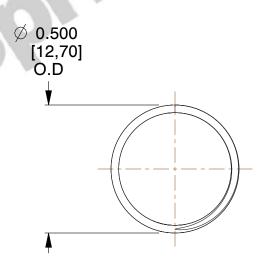

## **NOTES:**

1. Material : Stainless Steel

2. Finish: Glod Irridite

3. Ends: Closed and Ground

4. Total Coils: 10.000

5. Sugg. Max. Deflection: 0.220 (in) 6. Sugg. Max. Load: 2.300 (lbs)

7. All Drawing Dimensions are in Inches [mm]

SCALE

2.667

| COMPONENT     | SPRI   | NGS |
|---------------|--------|-----|
| 11772         |        | J   |
|               |        | INC |
| COMPRESSION S | PRINGS | SI  |

UNIT
INCH [mm]
SHEET