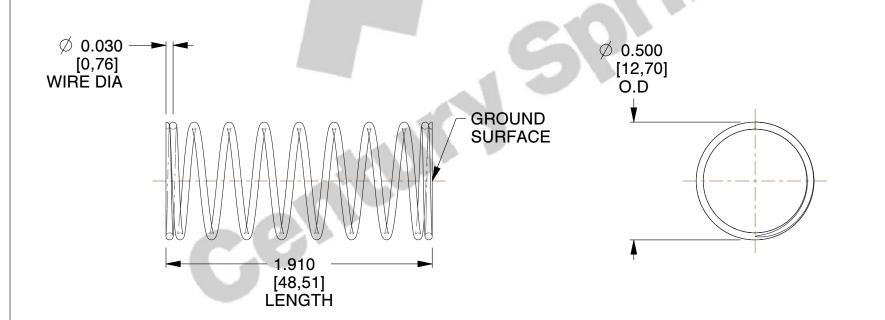

## **NOTES:**

Material : Stainless Steel
 Finish : Glod Irridite

3. Ends: Closed and Ground

4. Total Coils: 10.000

5. Sugg. Max. Deflection: 0.260 (in)6. Sugg. Max. Load: 2.300 (lbs)

7. All Drawing Dimensions are in Inches [mm]

SCALE

2.454

COMPONENT SPRINGS

11772

COMPRESSION SPRINGS

UNIT
INCH [mm]
SHEET