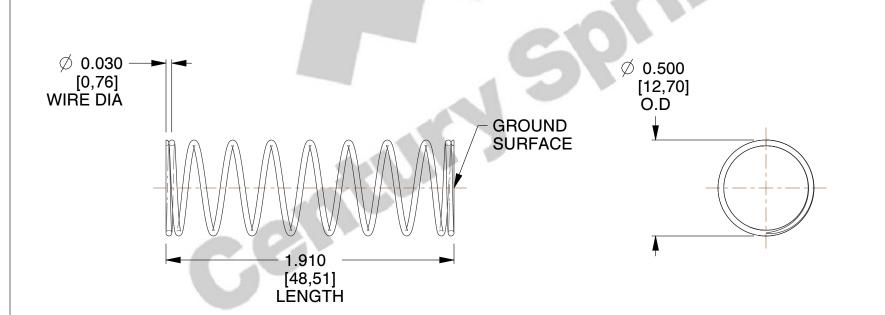

## **NOTES:**

1. Material: Stainless Steel

2. Finish: Glod Irridite

3. Ends: Closed and Ground

4. Total Coils: 10.000

5. Sugg. Max. Deflection: 0.350 (in) 6. Sugg. Max. Load : 2.300 (lbs)

7. All Drawing Dimensions are in Inches [mm]

SCALE

2.000

11772

COMPONENT

**COMPRESSION SPRINGS** 

UNIT

**SPRINGS** 

INCH [mm]