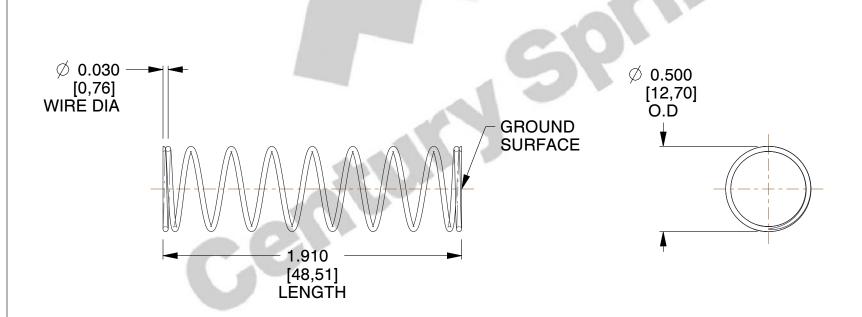

## **NOTES:**

1. Material : Music Wire 2. Finish : Glod Irridite

3. Ends: Closed and Ground

4. Total Coils: 10.000

5. Sugg. Max. Deflection: 0.520 (in) 6. Sugg. Max. Load: 2.300 (lbs)

7. All Drawing Dimensions are in Inches [mm]