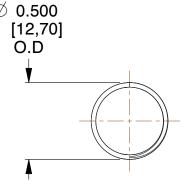

## **NOTES:**

1. Material: Stainless Steel 2. Finish: Glod Irridite

3. Ends: Closed and Ground

4. Total Coils: 10.000

5. Sugg. Max. Deflection: 0.470 (in) 6. Sugg. Max. Load: 2.300 (lbs)

7. All Drawing Dimensions are in Inches [mm]

SCALE

1.600

11772

COMPONENT

**COMPRESSION SPRINGS** 

UNIT INCH [mm] SHEET

**SPRINGS** 

1 of 1