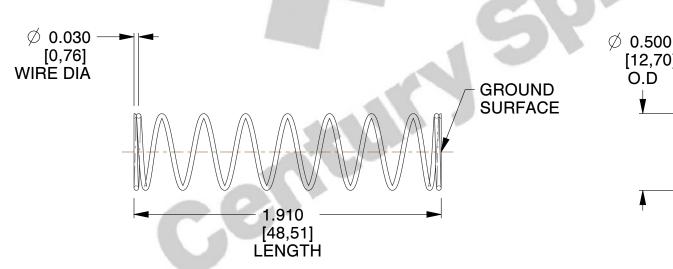

## **NOTES:**

1. Material: Stainless Steel 2. Finish: Glod Irridite

3. Ends: Closed and Ground

4. Total Coils: 10.000

5. Sugg. Max. Deflection: 0.470 (in) 6. Sugg. Max. Load: 2.300 (lbs)

7. All Drawing Dimensions are in Inches [mm]

SCALE

1.600

11772

COMPONENT

**COMPRESSION SPRINGS** 

UNIT INCH [mm] SHEET

**SPRINGS** 

1 of 1