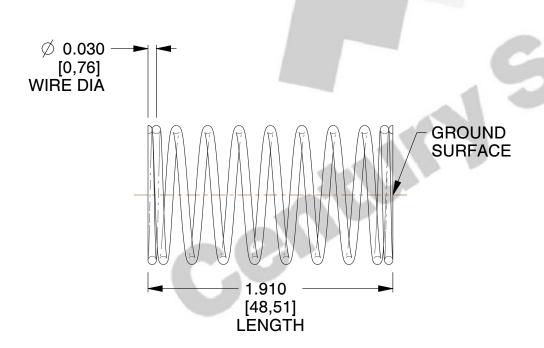

## **NOTES:**

1. Material : Music Wire 2. Finish : Glod Irridite

3. Ends: Closed and Ground

4. Total Coils: 10.000

5. Sugg. Max. Deflection: 0.650 (in) 6. Sugg. Max. Load: 2.300 (lbs)

7. All Drawing Dimensions are in Inches [mm]

SCALE

2.899

**COMPONENT** 

11772

COMPRESSION SPRINGS

UNIT

**SPRINGS** 

INCH [mm]