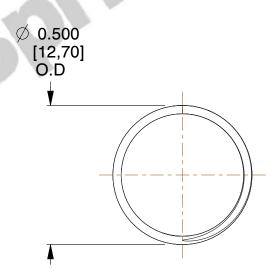

## **NOTES:**

1. Material : Music Wire 2. Finish : Glod Irridite

3. Ends: Closed and Ground

4. Total Coils: 10.000

5. Sugg. Max. Deflection: 0.650 (in) 6. Sugg. Max. Load: 2.300 (lbs)

7. All Drawing Dimensions are in Inches [mm]

SCALE

2.899

**COMPONENT** 

11772

COMPRESSION SPRINGS

UNIT

**SPRINGS** 

INCH [mm]