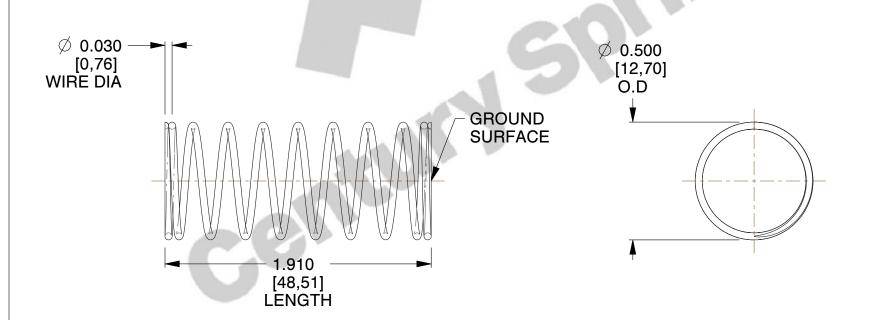

## **NOTES:**

1. Material : Stainless Steel

2. Finish: Glod Irridite

3. Ends: Closed and Ground

4. Total Coils: 10.000

5. Sugg. Max. Deflection: 0.620 (in)6. Sugg. Max. Load: 2.300 (lbs)

7. All Drawing Dimensions are in Inches [mm]

SCALE

2.454

11772

COMPONENT

COMPRESSION SPRINGS

UNIT

**SPRINGS** 

INCH [mm]