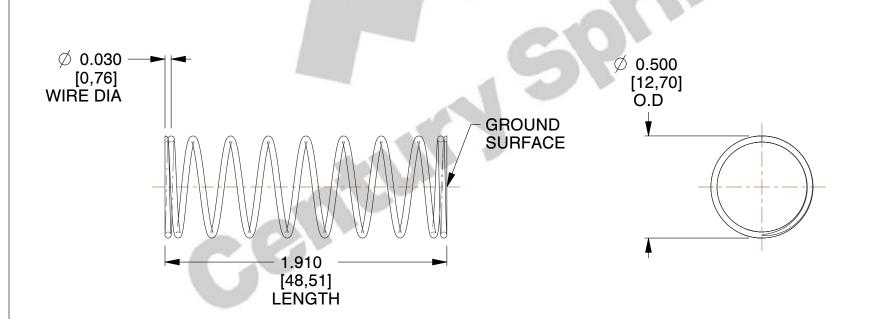

## **NOTES:**

1. Material : Music Wire 2. Finish : Glod Irridite

3. Ends: Closed and Ground

4. Total Coils: 10.000

5. Sugg. Max. Deflection: 0.970 (in)6. Sugg. Max. Load: 2.300 (lbs)

7. All Drawing Dimensions are in Inches [mm]

SCALE

2.128

11772
COMPRESSION SPRINGS

COMPONENT

UNIT
INCH [mm]

1 of 1

**SPRINGS**