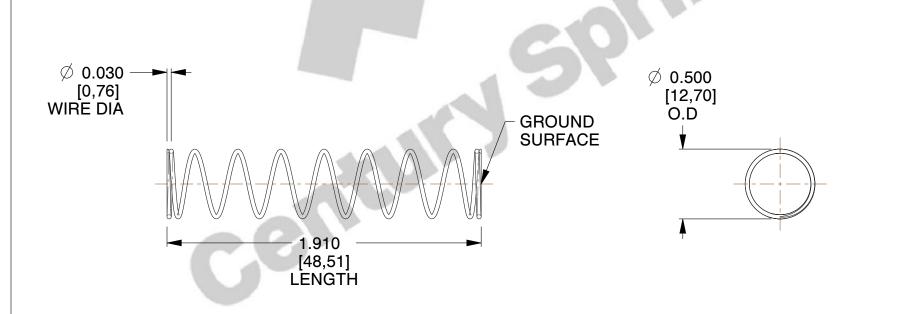

## **NOTES:**

1. Material : Music Wire 2. Finish : Glod Irridite

3. Ends: Closed and Ground

4. Total Coils: 10.000

5. Sugg. Max. Deflection: 1.600 (in) 6. Sugg. Max. Load: 2.300 (lbs)

7. All Drawing Dimensions are in Inches [mm]