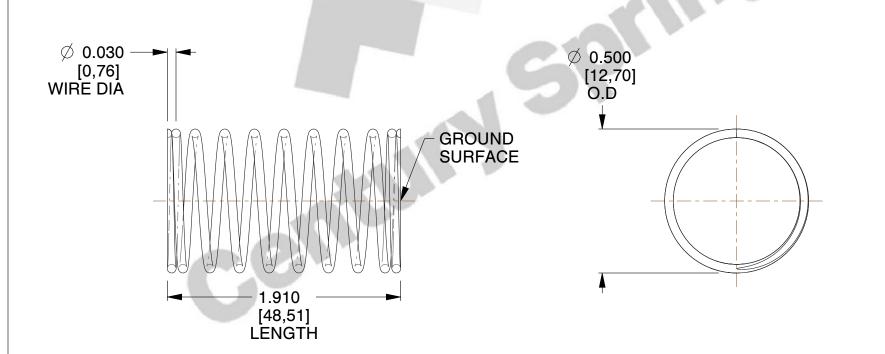

## **NOTES:**

1. Material : Music Wire 2. Finish : Glod Irridite

3. Ends: Closed and Ground

4. Total Coils: 10.000

5. Sugg. Max. Deflection: 0.480 (in)6. Sugg. Max. Load: 2.300 (lbs)

7. All Drawing Dimensions are in Inches [mm]

3.000

SCALE

11772

COMPONENT

COMPRESSION SPRINGS

UNIT
INCH [mm]
SHEET

**SPRINGS** 

1 of 1