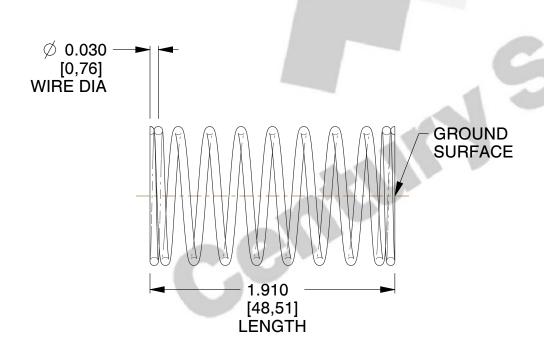

## **NOTES:**

1. Material: Music Wire 2. Finish: Glod Irridite

3. Ends: Closed and Ground

4. Total Coils: 10.000

5. Sugg. Max. Deflection: 0.550 (in) 6. Sugg. Max. Load: 2.300 (lbs)

7. All Drawing Dimensions are in Inches [mm]