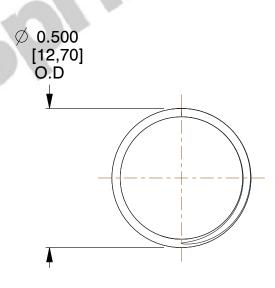

## **NOTES:**

1. Material: Music Wire 2. Finish: Glod Irridite

3. Ends: Closed and Ground

4. Total Coils: 10.000

5. Sugg. Max. Deflection: 0.550 (in) 6. Sugg. Max. Load: 2.300 (lbs)

7. All Drawing Dimensions are in Inches [mm]