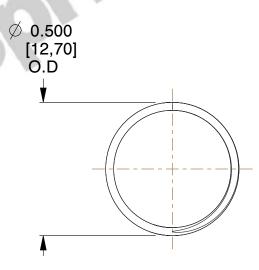

## **NOTES:**

1. Material : Stainless Steel

2. Finish: Glod Irridite

3. Ends: Closed and Ground

4. Total Coils: 10.000

5. Sugg. Max. Deflection: 0.470 (in) 6. Sugg. Max. Load: 2.300 (lbs)

7. All Drawing Dimensions are in Inches [mm]

SCALE

2.778

COMPONENT

11772

COMPRESSION SPRINGS

UNIT

**SPRINGS** 

INCH [mm]