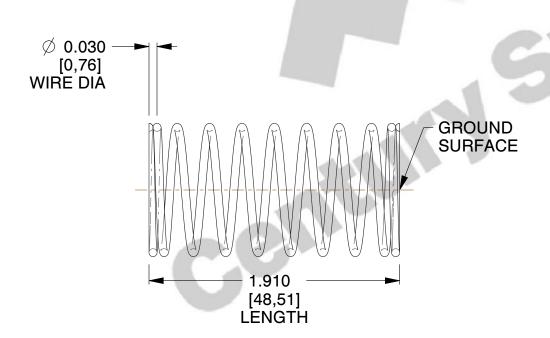

## **NOTES:**

1. Material : Stainless Steel

2. Finish: Glod Irridite

3. Ends: Closed and Ground

4. Total Coils: 10.000

5. Sugg. Max. Deflection: 0.470 (in) 6. Sugg. Max. Load: 2.300 (lbs)

7. All Drawing Dimensions are in Inches [mm]

SCALE

2.778

COMPONENT

11772

COMPRESSION SPRINGS

UNIT

**SPRINGS** 

INCH [mm]